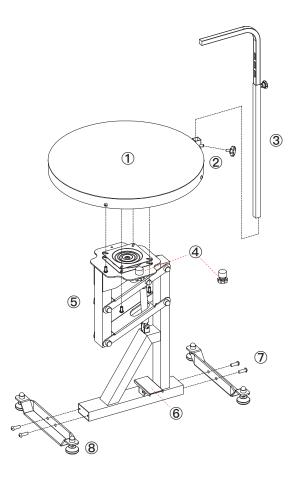

It has a rotating and pneumatic lifting tabletop.

FT-838LED-PRO has a round tabletop with 60cm diameter, and is made from heavy duty tempered glass and stainless steel supporting frame.

- ① Table top
- ② Grooming arm
- 3 Grooming arm bolt
- 4 Locking bolt

- ⑤ Pneumatic lifting base
- 6 Foot pedal
- 7 Bolts
- 8 Table foot (with adjustable levelers)